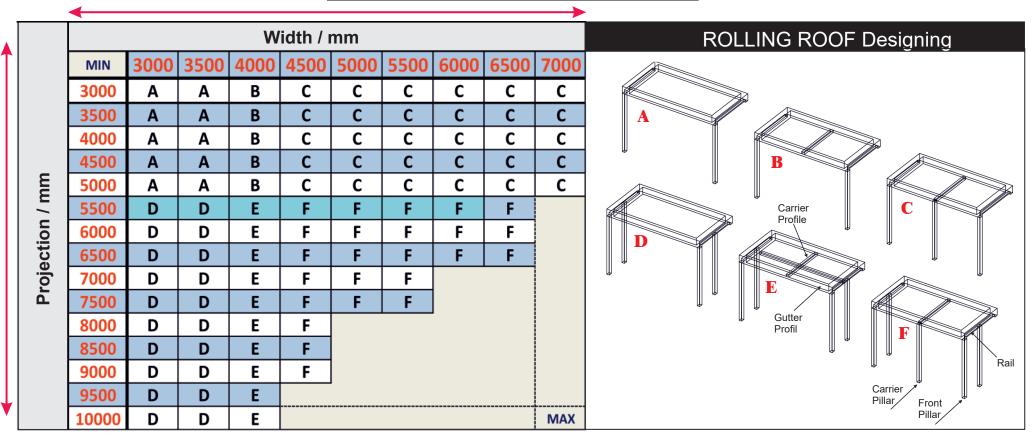

with edge wicks with flexible and unique designs In all parameters .





Over 15 years of experience and the ability to provide solutions and reliable systems for your space.

Our systems are resistant to all weather conditions even very extreme ones.

We use our experience and knowledge to meet the needs that you want to obtain from your external covered space.

#### **GUHHER IS THE SECOND NAME OUR COMPANY FOR EXPORT**

Behind the success of GUHHER are the high-quality products and the innovative nature of products from a technical and design point of view.

Every system we are producing has something extra to offer over and above its primary function allowing the customer to gain more value from utilization.









www.guhher.com









CALCULATE STRUCTURE OF ROLLING ROOF SYSTEMS



#### CHARACTERISTICS

| ernnererEndernee           |                                                    |
|----------------------------|----------------------------------------------------|
| Installation               | wall-mounted                                       |
| Material                   | aluminum                                           |
| Canopy material            | with smooth slats, sun shade louvers               |
| Specifications             | custom, Rolling bioclimatic, motorized, wind-proof |
| Options and accessories    | with integrated LED                                |
| Style                      | contemporary                                       |
| Ecological characteristics | energy-saving, recyclable, 100% recyclable         |
| Color