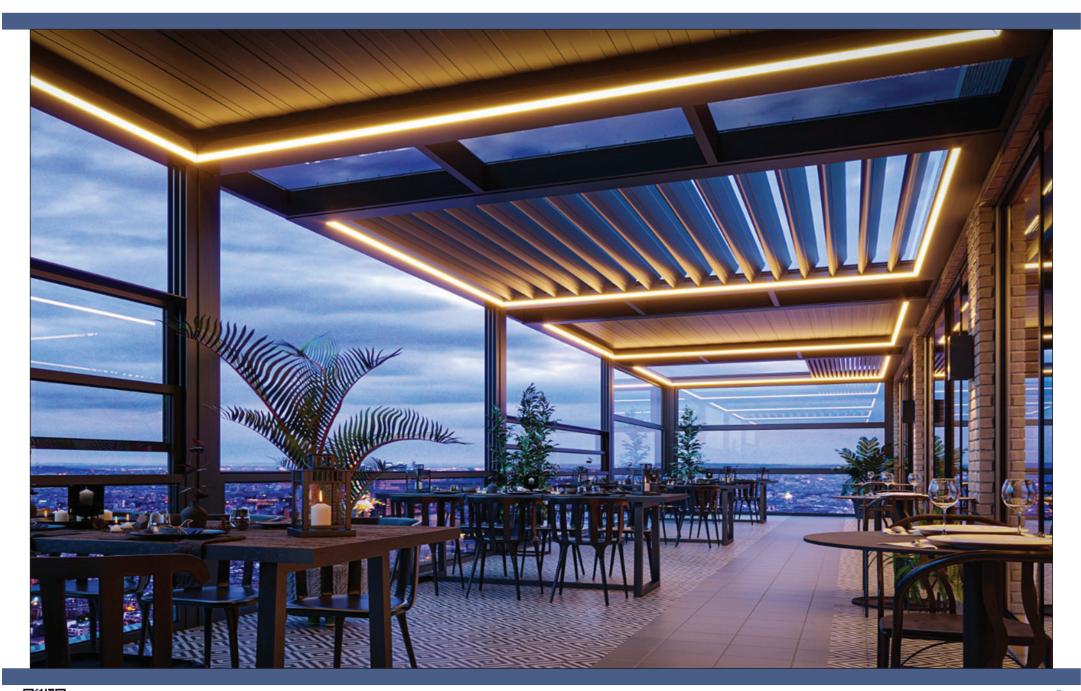

A comfortable living space is offered to users with a specially produced direct drive motor system to provide smooth and quieter operation with remote controlled motorization .

While the LED lighting system provides practicality and flexibility of use , it allows the user to change the brightness settings of the environment with the remote control light setting in accordance with the request .