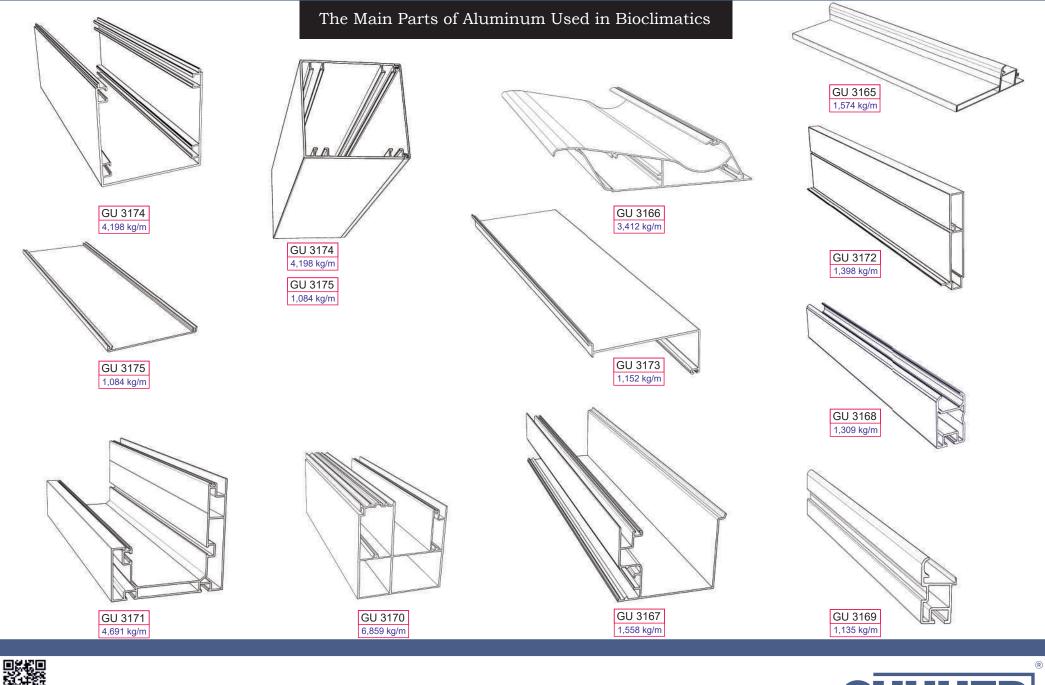

The system is designed to withstand even severe weather conditions such as strong winds, the worst rain, hall or excessive sunlight The system has been sized according to its design using high grade 10 M extruded aluminum proffies that provide superior performance for exterior product applications.

For all proffes, surface protection against environmental conditions is provided with thermoset powder coating To ensure longer system life, all bolts, screws and pins are chosen from high grade stainless steel or surface - coated alloy steel materials The GUHHER roof panel profiles have been designed with unique water guard side channels and cast aluminum and plates to allow for widths up to 7 m per system.

Projections are customized according to site requirements and available in any size up to 7 m.

system remotely controlled provides protection up to 24 square

meters, but it is also possible to connect multiple systems together when required it is possible and easy to use in all weather conditions with the profile and joining kits with unique design that provide 100 % waterproof joining at all times.