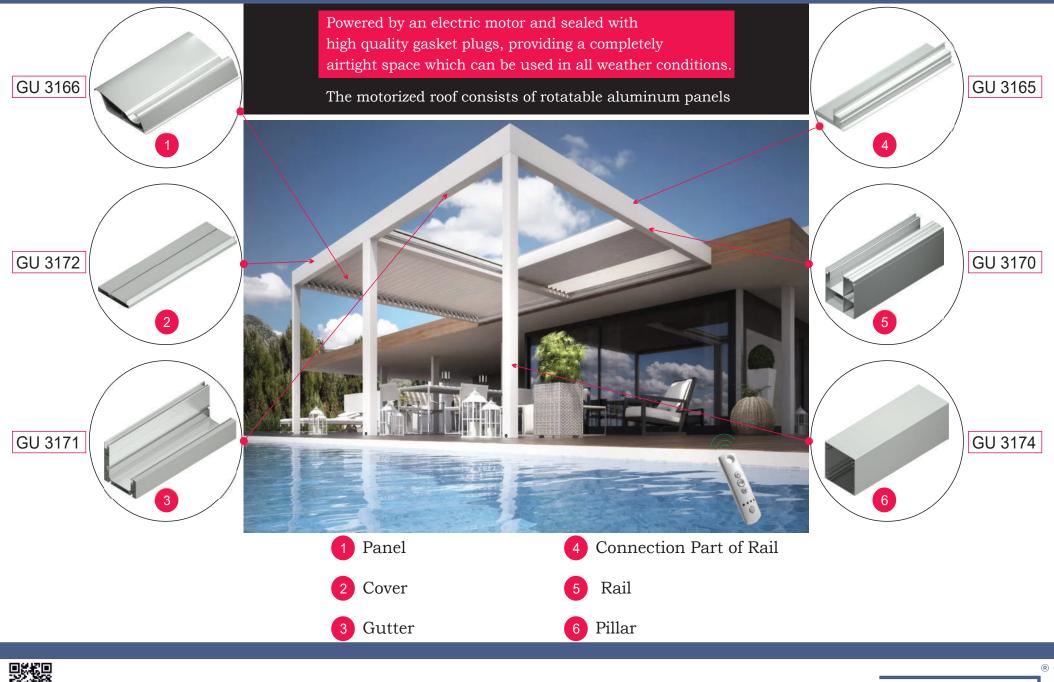

system has an integrated gutter system specially designed to carry away even the heaviest rain smoothly. Also, a unique roof panel profile design with a special geometry is presented to transfer water easily to the gutter system by flowing over the roof panels.

A comfortable living space is offered to users with a specially produced direct drive motor system to provide smooth and quieter operation with remote controlled motorization .

While the LED lighting system provides practicality and flexibility of use , it allows the user to change the brightness settings of the environment with the remote control light setting in accordance with the request .

The system movement is provided by a trigger beit that contains a three - layer barrier system and is reinforced with multiple internal stainless - steel cables . Lamella joint pins located at both ends of the lamela provide linear movement of lamellae within the rafter profile .

The drive system is supported by many lamella drive sheets. The motor drive is transferred to the panels with the lamela drive plates and the trigger belt, so that the drive system allows the roof panels to be opened gradually up to 60 degrees, allowing the roof panels to be arranged side by side at the rear. In addition, the roof panels can be filled with foam, according to the customer's request, to increase heat and sound insulation.