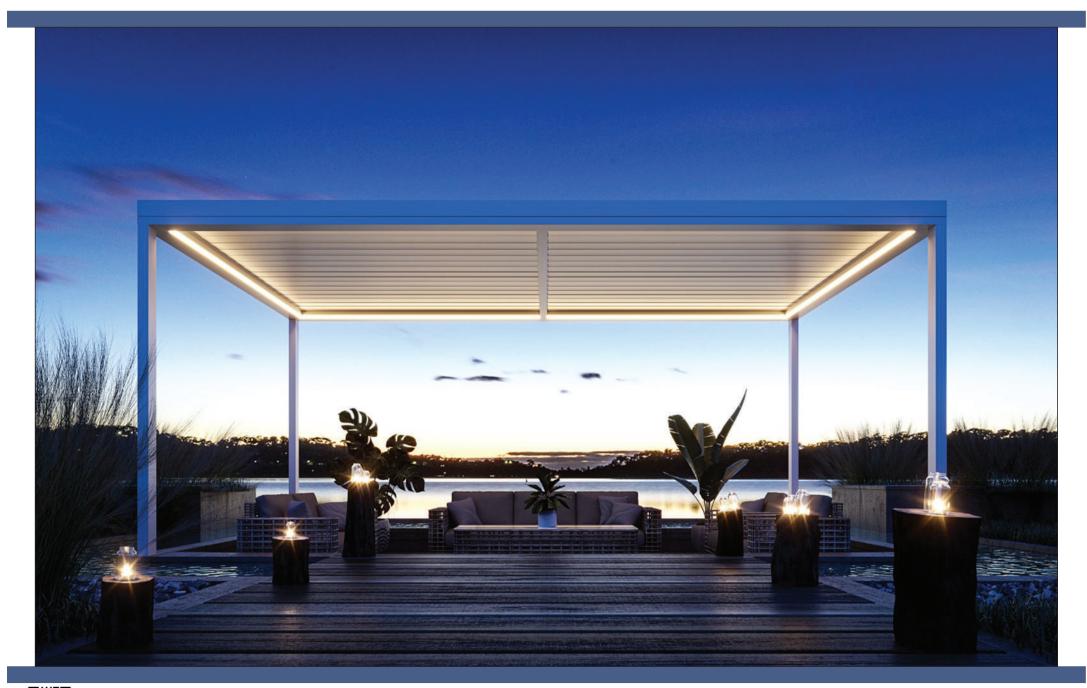

A comfortable living space is offered to users with a specially produced direct drive motor system to provide smooth and quieter operation with remote controlled motorization .

While the LED lighting system provides practicality and flexibility of use , it allows the user to change the brightness settings of the environment with the remote control light setting in accordance with the request .

### Stay Warm in The Cold