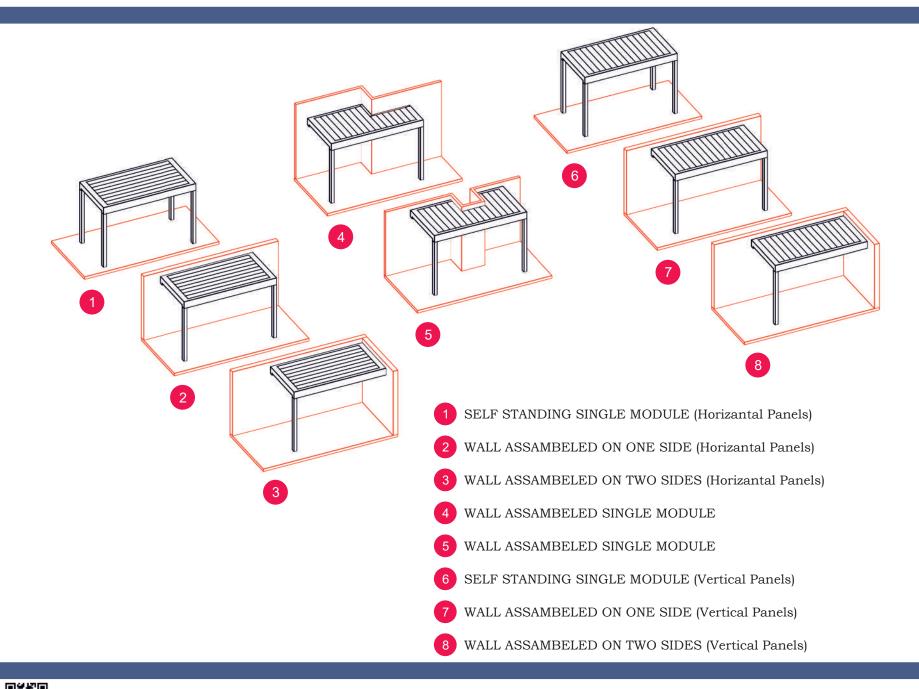

| contemporary                                       |
| Ecological characteristics | energy-saving, recyclable, 100% recyclable         |
| Color                      | Main Color (White / Black)                         |
|                            |                                                    |





### Stay Warm in The Cold

## **Insulated Panels**

Significantly reduces wastage of hot weather in winter and cold weather in summer.

Panels can be filled with Polyurethane Foam which provides extra comfort.

















Rainwater or snow from the surface of the panels is directed to the gutters that are installed around the system and is directed into the pipes inside the pillars and finally drained out





The Top View Shows The Three Posisions of The Panels









www.guhher.com