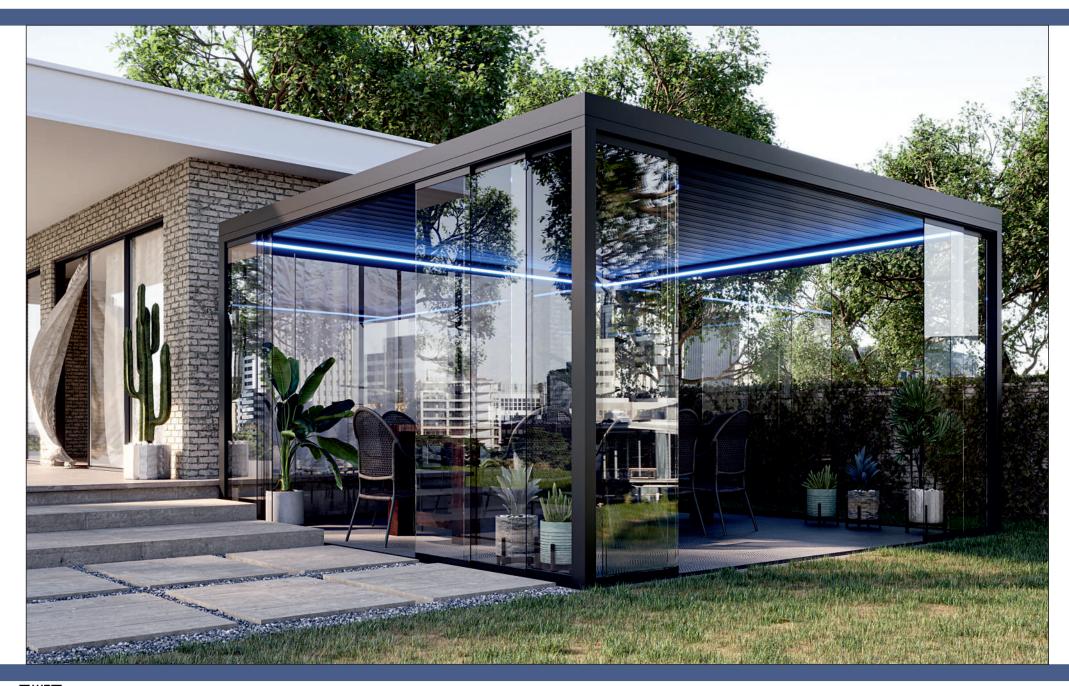

Projections are customized according to site requirements and available in any size up to 7 m.

system remotely controlled provides protection up to 24 square

meters, but it is also possible to connect multiple systems together when required it is possible and easy to use in all weather conditions with the profile and joining kits with unique design that provide 100 % waterproof joining at all times.

system has an integrated gutter system specially designed to carry away even the heaviest rain smoothly. Also, a unique roof panel profile design with a special geometry is presented to transfer water easily to the gutter system by flowing over the roof panels.