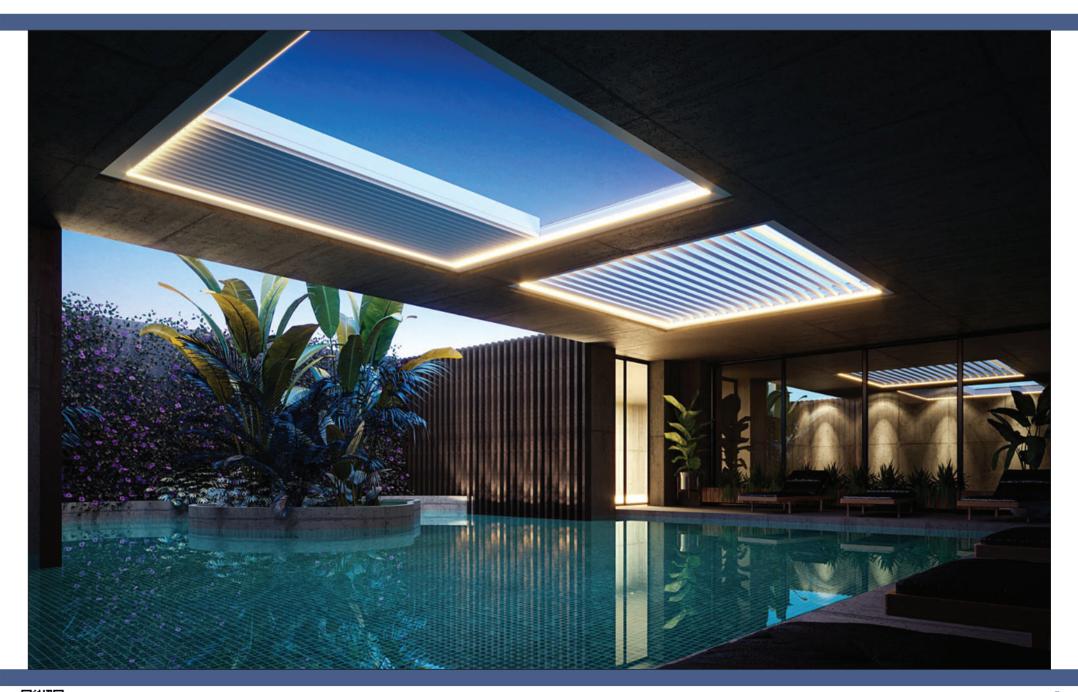

A comfortable living space is offered to users with a specially produced direct drive motor system to provide smooth and quieter operation with remote controlled motorization .

While the LED lighting system provides practicality and flexibility of use , it allows the user to change the brightness settings of the environment with the remote control light setting in accordance with the request .

The drive system is supported by many lamella drive sheets. The motor drive is transferred to the panels with the lamela drive plates and the trigger belt, so that the drive system allows the roof panels to be opened gradually up to 60 degrees, allowing the roof panels to be arranged side by side at the rear. In addition, the roof panels can be filled with foam, according to the customer's request, to increase heat and sound insulation.