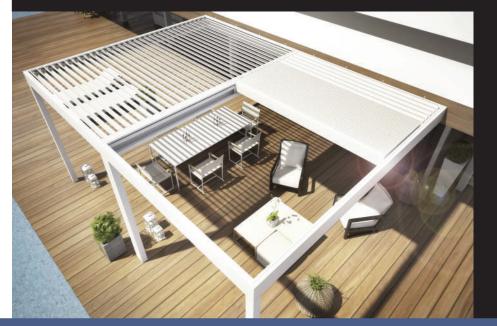

### Introduction and performance

The GUHHER retractable bioclimatic aluminum pergola system provides a comfortable outdoor coating to its users with its design that allows outdoor use in all seasons of the year and in al weather conditions.

A comfortable living space is offered to users with a specially produced direct drive motor system to provide smooth and quieter operation with remote controlled motorization .

While the LED lighting system provides practicality and flexibility of use , it allows the user to change the brightness settings of the environment with the remote control light setting in accordance with the request .