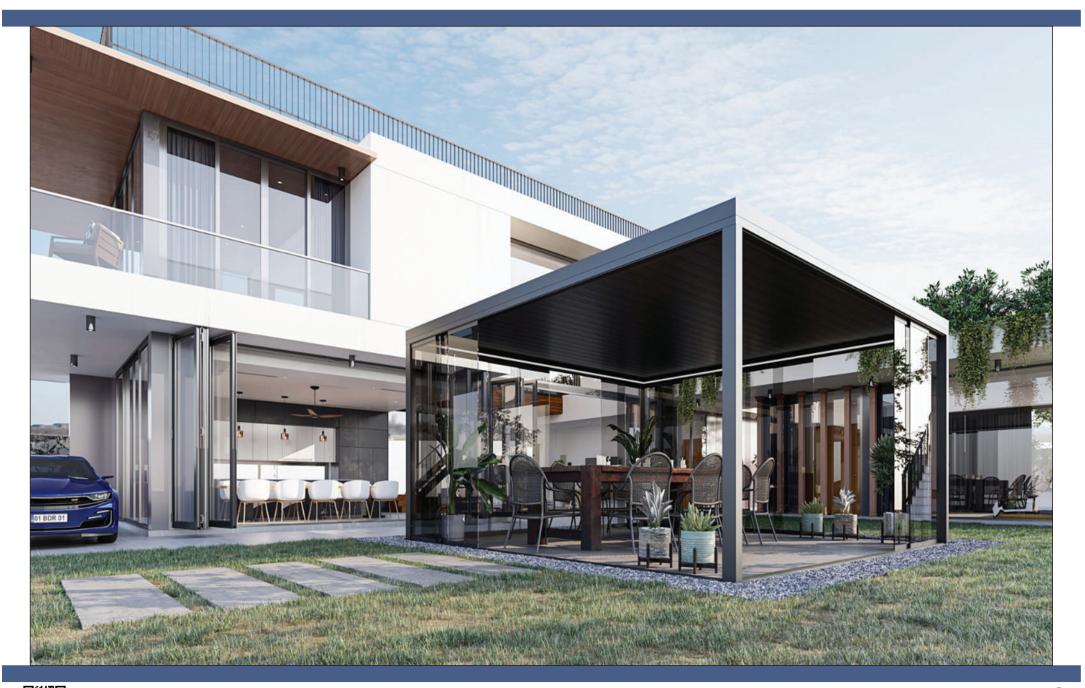

WE CAN CREATE PRIVATE AND SECURE SPACE FOR YOU

### Introduction and performance

The GUHHER retractable bioclimatic aluminum pergola system provides a comfortable outdoor coating to its users with its design that allows outdoor use in all seasons of the year and in al weather conditions.

The system is designed to withstand even severe weather conditions such as strong winds, the worst rain, hall or excessive sunlight The system has been sized according to its design using high grade 10 M extruded aluminum proffies that provide superior performance for exterior product applications.