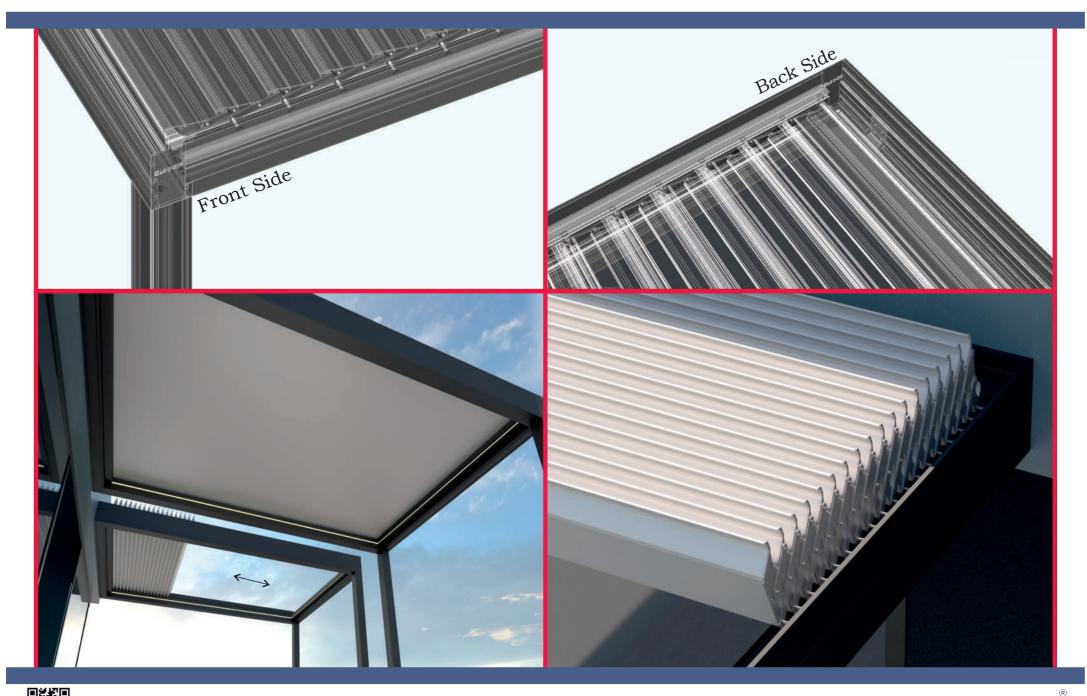

system has an integrated gutter system specially designed to carry away even the heaviest rain smoothly. Also, a unique roof panel profile design with a special geometry is presented to transfer water easily to the gutter system by flowing over the roof panels.

The system movement is provided by a trigger beit that contains a three - layer barrier system and is reinforced with multiple internal stainless - steel cables . Lamella joint pins located at both ends of the lamela provide linear movement of lamellae within the rafter profile .

The drive system is supported by many lamella drive sheets. The motor drive is transferred to the panels with the lamela drive plates and the trigger belt, so that the drive system allows the roof panels to be opened gradually up to 60 degrees, allowing the roof panels to be arranged side by side at the rear. In addition, the roof panels can be filled with foam, according to the customer's request, to increase heat and sound insulation.

The Top View Shows The Three Posisions of The Panels

www.guhher.com