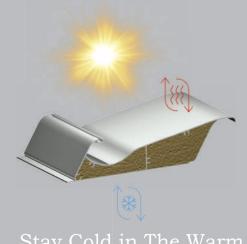

### Stay Warm in The Cold

## **Insulated Panels**

Significantly reduces wastage of hot weather in winter and cold weather in summer.

Panels can be filled with Polyurethane Foam which provides extra comfort.

Rainwater or snow from the surface of the panels is directed to the gutters that are installed around the system and is directed into the pipes inside the pillars and finally drained out