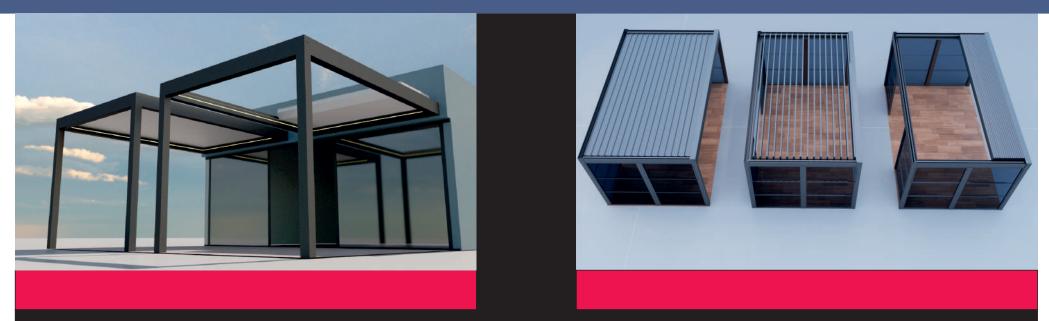

## **Insulated Panels**

Significantly reduces wastage of hot weather in winter and cold weather in summer.

Panels can be filled with Polyurethane Foam which provides extra comfort.

Rainwater or snow from the surface of the panels is directed to the gutters that are installed around the system and is directed into the pipes inside the pillars and finally drained out

The Top View Shows The Three Posisions of The Panels

www.guhher.com